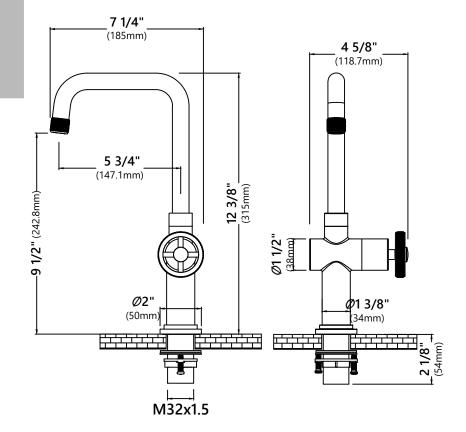

#### Faucet Dimensions Overall Height: 12 3/8"

Overall Width: 4 5/8" Spout Height: 9 1/2" Spout Reach: 5 3/4"